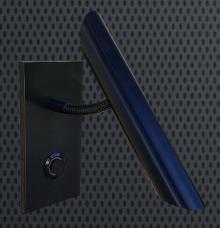

## Lil Li8 – Reading Lights

Illumin8's i8 reading are a recent addition to our range, they are a locally manufactured LED light. There are a number of options available from Black to Natural, either round base or rectangle and with or without an edge radius. These lights are a 1 watt focused (15 degree) LED that keeps the light focused on the target to reduce light spill to other areas of the room.

## i8RL120-2730-B

Wattage: 1 watt

Tube Height: 152mm

Dia: 24mm

Base Width: 60mm Base Height: 120mm

Material: Machined Aluminium Finish: Marine anodised, Black

Driver: LED350ma

Use: Indoor

Colour: 2700,3000 or 4000k.