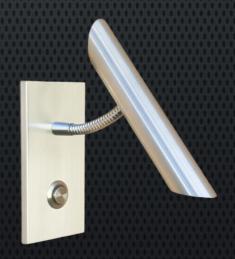

## Lil Li8 – Reading Lights

Illumin8's i8 reading are a recent addition to our range, they are a locally manufactured LED light. There are a number of options available from Black to Natural, either round base or rectangle and with or without an edge radius. These lights are a 1 watt focused (15 degree) LED that keeps the light focused on the target to reduce light spill to other areas of the room.

## i8RL120-2730-N

Wattage: 1 watt

Tube Height: 152mm

Dia: 24mm

Base Width: 60mm Base Height: 120mm

Material: Machined Aluminium Finish: Marine anodised, Natural

Driver: LED350ma

Use: Indoor

Colour: 2700,3000 or 4000k.

Lighting Your Atmosphere