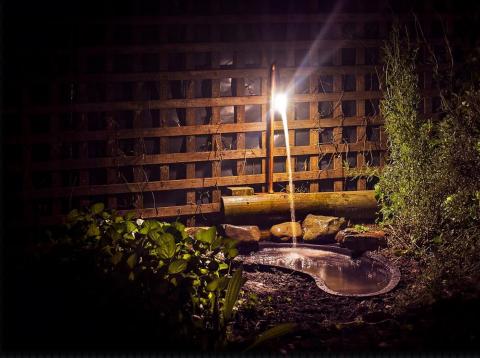

## Lil Li8 – Garden Water Feature Light

Illumin8's i8 garden water feature light is a stunning and dynamic feature to add to your pond or water display, it twinkles and glows at night to look like liquid gold and casts ever moving shadows and light around the nearest garden surrounding your pond or water way. It works best in a clean water pond environment and comes with a 12volt DC water pump and filters. The water and the light mingle together to create a scene that you won't find in most gardens. Visit our website to view the video in the gallery section