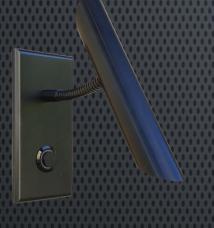

## Lil Li8 – Reading Lights

Illumin8's i8 reading are a recent addition to our range, they are a locally manufactured LED light. There are a number of options available from Black to Natural, either round base or rectangle and with or without an edge radius. These lights are a 1 watt focused (15 degree) LED that keeps the light focused on the target to reduce light spill to other areas of the room.

## i8RL120-2730-RB

Wattage: 1 watt Tube Height: 152mm Dia: 24mm Base Width: 60mm c/w 5mm Radius Base Height: 120mm Material: Machined Aluminium Finish: Marine anodised, Black Driver: LED350ma Use: Indoor Colour: 2700,3000 or 4000k.