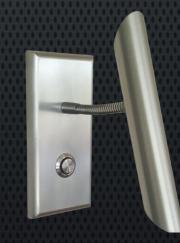

## Lil Li8 – Reading Lights

Illumin8's i8 reading are a recent addition to our range, they are a locally manufactured LED light. There are a number of options available from Black to Natural, either round base or rectangle and with or without an edge radius. These lights are a 1 watt focused (15 degree) LED that keeps the light focused on the target to reduce light spill to other areas of the room.

## i8RL120-2730-RN

Wattage: 1 watt Tube Height: 152mm Dia: 24mm Base Width: 60mm c/w 5mm Radius Base Height: 120mm Material: Machined Aluminium Finish: Marine anodised, Natural Driver: LED350ma Use: Indoor Colour: 2700,3000 or 4000k.