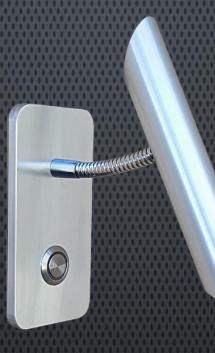

## Lil Li8 – Reading Lights

Illumin8's i8 reading are a recent addition to our range, they are a locally manufactured LED light. There are a number of options available from Black to Natural, either round base or rectangle and with or without an edge radius. These lights are a 1 watt focused (15 degree) LED that keeps the light focused on the target to reduce light spill to other areas of the room.

## i8RLi8Phone-2730-N

Wattage: 1 watt Tube Height: 152mm Dia: 24mm Base Height: 120mm Base Width: 50mm Material: Machined Aluminium Finish: Marine anodised, Natural or Black Driver: LED350ma Use: Indoor Colour: 2700,3000 or 4000k.