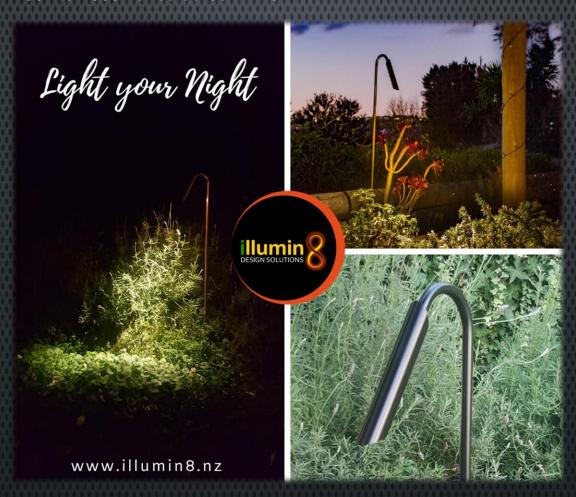

## Lil Li8 – Garden Light

Illumin8's i8 garden light is a small handcrafted locally manufactured LED exterior light. These lights are outdoor rated for all exterior garden applications including seaside areas. At just 1 or 2 watt they are economical to run and are designed to give mood lighting to any outdoor area, they can be ordered with colour temperatures from 2700k to 4000k or coloured LEDs.\*

## **Specification Details**

Wattage: 1 x 1 or 1 x 2 watt LED

Height: 1000mm (can be made to any length on request)

Material: Copper or powder coated S/S Finish: Untreated for natural ageing

Driver: LED350ma Use: Outdoor Garden

Colour Temp: 2700k, 3000k or 4000k or red, green, amber or blue

Lighting Your Atmosphere