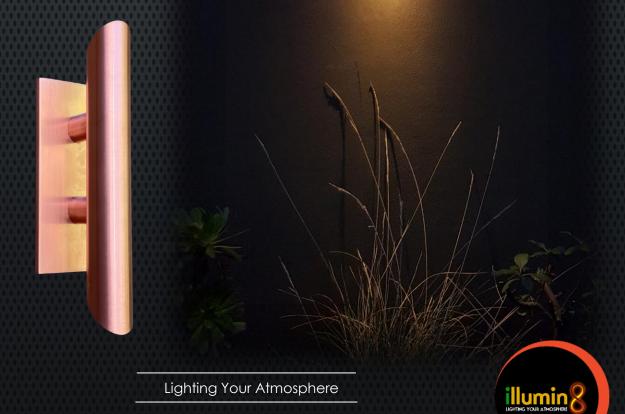

## Lil Li8 – Copper Wall Up Down Light

Illumin8's i8 up/down light is a handcrafted locally manufactured copper LED light. These lights are solid copper and are impervious to corrosion. They can be supplied in a couple of different formats, screws or no screws for a choice of looks to suit your application and can either be a 1 or 2 watt up down light by changing the driver to alter the amount of light output.

## i8WLUD4-2730-C (Copper with no Screw Holes)

Wattage: 2 x 1 watt or 2 x 2watt LEDs

Height: 152mm

Dia: 25mm Width 40mm

Material: Machined Aluminium Finish: Marine anodised, Black Driver: LED350ma or LED700ma